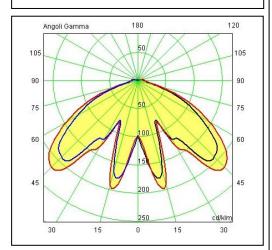

## Technical data sheet

All right reserved Landa illuminotecnica S.p.A. will reserve to change the specific note without any written notice.



## **Morphis**

Article 175L24H.P1

Product type: Pole 1 Light

Body material

Die-casting aluminium EN47100, prior the painting process, washed with stones. Painting made by polyester powder coating with high resistant against oxidation.

Polycarbonate diffuser in transparent finish and silicon gasket.

Dimmable: NO (available on request)

Screws in A2 stainless steel

Electronic Ballast Included - LED Citizen included

IK08 IP65 850°C LED 24W 3000°K 2440LM RA85