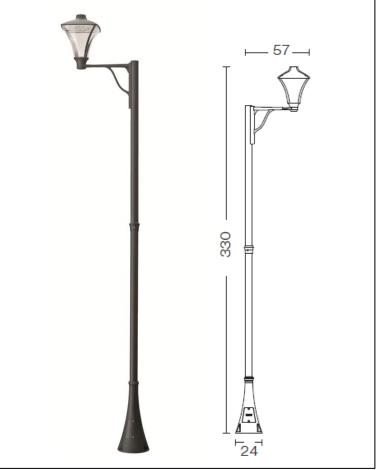

## **Morphis**

Article 175L24H.P1

Product type: Pole 1 Light

Body material

Die-casting aluminium EN47100, prior the painting process, washed with stones. Painting made by polyester powder coating with high resistant against oxidation.

Polycarbonate diffuser in transparent finish and silicon gasket.

Dimmable: NO (available on request)

Screws in A2 stainless steel

Electronic Ballast Included - LED Citizen included

IK08 IP65 850°C LED 24W 3000°K 2440LM RA85