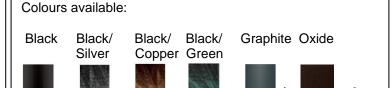

## **Morphis**

Article 175L24H.P1

Product type: Pole 1 Light

Body material

Die-casting aluminium EN47100, prior the painting process, washed with stones. Painting made by polyester powder coating with high resistant against oxidation.